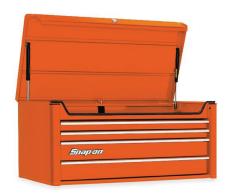

## 4 drawer Top Cab-Safety Orange

#### KRA4114FPJK | ★★★| \$2120.00

| Model lines     | Cayenne E-hybrid (92A, 9YA,9YB), Panamera E-hybrid (970, 971) Taycan (Y1A) |
|-----------------|----------------------------------------------------------------------------|
| Use             | Used to house hv tools in foam                                             |
| Workshop Manual | N/A                                                                        |
| Order Number    | KRA4114FPJK                                                                |
| Supplier        | Porsche Special Tools & Equipment                                          |
| Availability    | Will deliver as item becomes available                                     |
| Note            | Place on top of tool box# KRA4860FPJK                                      |