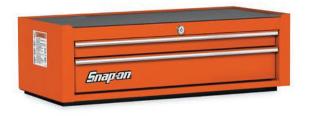

## Mid-Section Middle Cab-Safety Orange

#### $\mathsf{KRA4860FPJK} \left| \begin{array}{c} \bigstar \star \star \end{array} \right| \, \$ \, 1260.00$

| Model lines     | Cayenne E-hybrid (92A, 9YA,9YB), Panamera E-hybrid (970,<br>971) Taycan (Y1A) |
|-----------------|-------------------------------------------------------------------------------|
| Use             | Used to house hv tools in foam                                                |
| Workshop Manual | N/A                                                                           |
| Order Number    | KRA4860FPJK                                                                   |
| Supplier        | Porsche Special Tools & Equipment                                             |
| Availability    | Will deliver as item becomes available                                        |
| Note            | Place on top of tool box# KRA4107FPJK                                         |