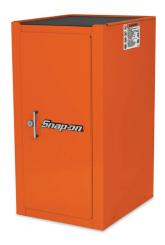

#### **Bulk End Cabinet - Safety Orange**

| Model lines     | Cayenne E-hybrid (92A, 9YA,9YB), Panamera E-hybrid (970, 971) Taycan (Y1A) |
|-----------------|----------------------------------------------------------------------------|
| Use             | Used to house hv tools in foam                                             |
| Workshop Manual | N/A                                                                        |
| Order Number    | KRA4830FPJK                                                                |
| Supplier        | Porsche Special Tools & Equipment                                          |
| Availability    | Will deliver as item becomes available                                     |
| Note            | Place on the right side of tool box# KRA4107FPJK                           |

#### KRA4820FPJK | ★★★| \$1355.00