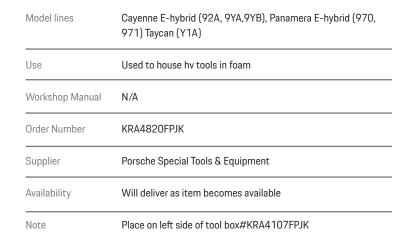

#### **Bulk End Cabinet - Safety Orange**

| Model lines     | Cayenne E-hybrid (92A, 9YA,9YB), Panamera E-hybrid (970, 971) Taycan (Y1A) |
|-----------------|----------------------------------------------------------------------------|
| Use             | Used to house hv tools in foam                                             |
| Workshop Manual | N/A                                                                        |
| Order Number    | KRA4830FPJK                                                                |
| Supplier        | Porsche Special Tools & Equipment                                          |
| Availability    | Will deliver as item becomes available                                     |
| Note            | Place on the right side of tool box# KRA4107FPJK                           |

#### KRA4820FPJK | ★★★| \$1355.00