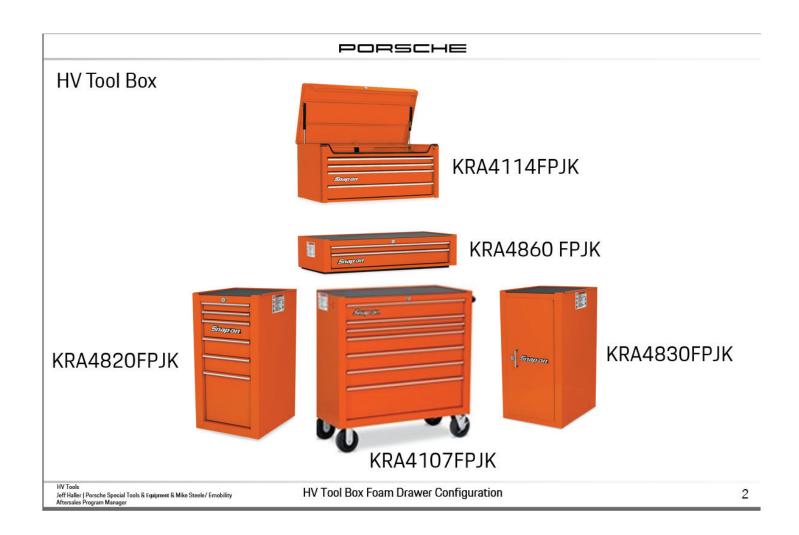

## 4 drawer Top Cab-Safety Orange

#### KRA4114FPJK | ★★★| \$2120.00

| Model lines     | Cayenne E-hybrid (92A, 9YA,9YB), Panamera E-hybrid (970, 971) Taycan (Y1A) |
|-----------------|----------------------------------------------------------------------------|
| Use             | Used to house hv tools in foam                                             |
| Workshop Manual | N/A                                                                        |
| Order Number    | KRA4114FPJK                                                                |
| Supplier        | Porsche Special Tools & Equipment                                          |
| Availability    | Will deliver as item becomes available                                     |
| Note            | Place on top of tool box# KRA4860FPJK                                      |

## Mid-Section Middle Cab-Safety Orange

#### $\mathsf{KRA4860FPJK} \left| \begin{array}{c} \bigstar \star \star \end{array} \right| \, \$ \, 1260.00$

| Model lines     | Cayenne E-hybrid (92A, 9YA,9YB), Panamera E-hybrid (970,<br>971) Taycan (Y1A) |
|-----------------|-------------------------------------------------------------------------------|
| Use             | Used to house hv tools in foam                                                |
| Workshop Manual | N/A                                                                           |
| Order Number    | KRA4860FPJK                                                                   |
| Supplier        | Porsche Special Tools & Equipment                                             |
| Availability    | Will deliver as item becomes available                                        |
| Note            | Place on top of tool box# KRA4107FPJK                                         |

#### **Bulk End Cabinet - Safety Orange**

| Model lines     | Cayenne E-hybrid (92A, 9YA,9YB), Panamera E-hybrid (970, 971) Taycan (Y1A) |
|-----------------|----------------------------------------------------------------------------|
| Use             | Used to house hv tools in foam                                             |
| Workshop Manual | N/A                                                                        |
| Order Number    | KRA4830FPJK                                                                |
| Supplier        | Porsche Special Tools & Equipment                                          |
| Availability    | Will deliver as item becomes available                                     |
| Note            | Place on the right side of tool box# KRA4107FPJK                           |

#### KRA4820FPJK | ★★★| \$1355.00